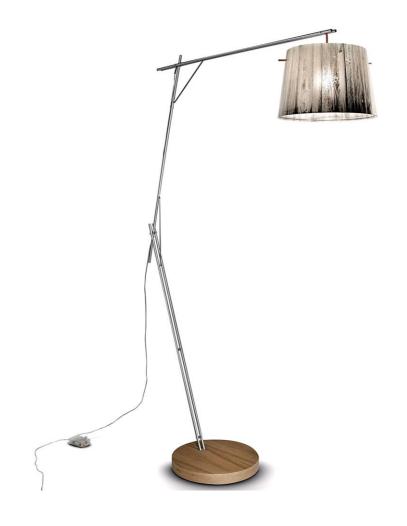

## **Woody**

This innovative lamp translates an idealized woodland scene into an elegant, minimalist design that provides a soft pool of light just where you need it. Its boom structure adapts well to furniture compositions in the sitting room. The shade is decorated with a print of knot-textured wood in 4 colour options.

Brand: **SLAMP**, MADE IN ITALY

Item type: Floor lamp

Item code: WOO77PFO0000W\_000

Designer: Luca Mazza

General

Details: Polycarbonate / Wood wth Wood base - Dimmer - White

net: kg 7.80 - gross: kg 10

Bulb

suggestion: E27 1 X 8W LED Filament or 1 X 100W max - Halogen

Dimension:  $160 \times h190 \text{cm} \text{ (max h230 cm)} \varnothing 37 \text{cm}$ 

Please click the link for more option and finishes:

https://www.slamp.com/en/products/floor/woody-floor/