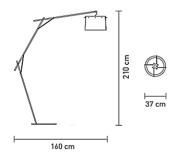

suggestion: E27 1 X 8W LED Filament or 1 X 100W max - Halogen

Dimension:  $160 \times h190 \text{cm} \text{ (max h230 cm)} \varnothing 37 \text{cm}$ 

Please click the link for more option and finishes:

https://www.slamp.com/en/products/floor/woody-floor/